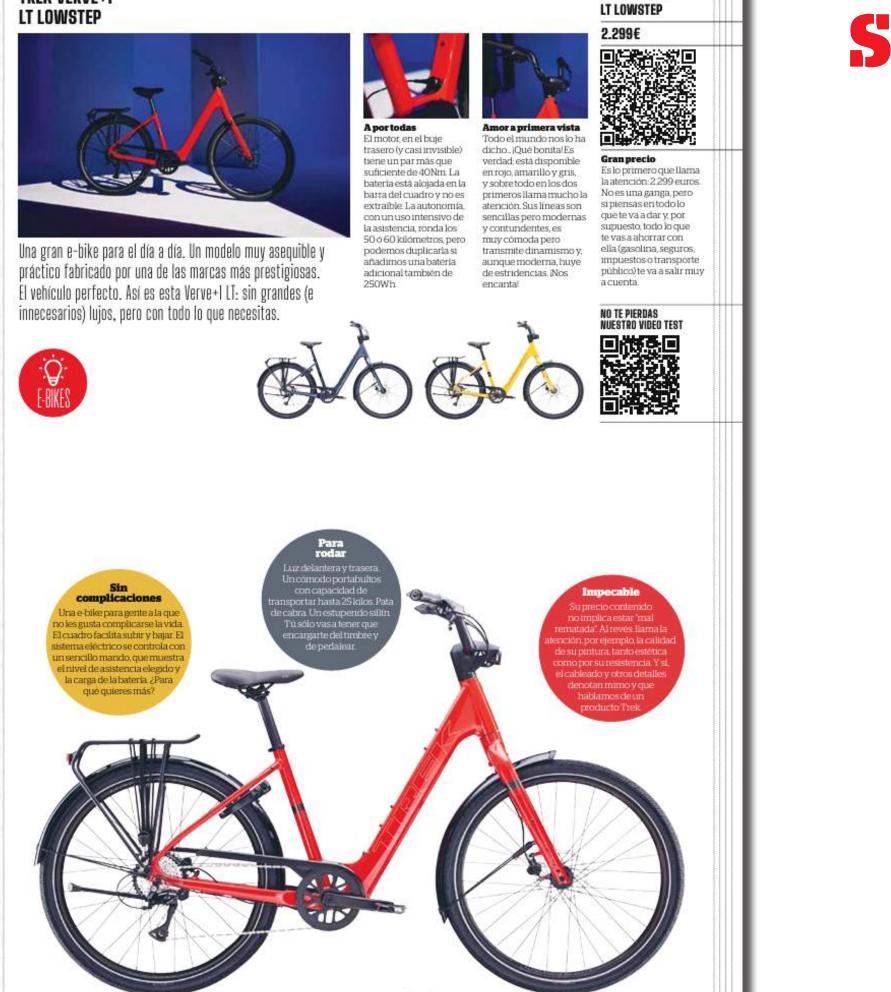

## Road-Test TREK VERVE+1

86

**TREK VERVE+1** 

# Special contents. Road Test featured on a double page. A special recommended from Ciclosfera.

ORBEA DIEM 20

4.599€

ompedora

intundente El

lide und send

de atraer miradas.

ryuda a absorber los

aches y hace que no

rasera Fantàstico

cuadro, en particula

resume del Diamos

atentado que adem

Rod-list ORBEA DIEM 20

'The New A to B'. Una nueva forma de desplazarte. Una nueva manera de vivir donde cada travecto ya no es un incordio sino un placer gracias a una e-bike de última generación, sofisticada, con un diseño irresistible y componentes de primera. Puro ADN Orbea: minimalismo, tecnología y deportividad mas cercana. ly a volar a raudales. ¡Empezamos a viajar! orbea.com

bea lo liama My

litter Anthractie) is

alla (la tienes desde

SaXL, y estate sm

inclusiosi mides 2.0

metros() y una serie

de componentes (el

manillar plano, la tija del

sillin) localiza tu tienda

or la integración egundad La relac con la Diem debe ser immediata, veloz infuitiva y sus creador hats conseguido andose en un mi solidobloque con el ableado 100% interno sistema Spin Block vita gitos bruscos de anillar, un puert USB en el tubo superso tos permite caristr el teléfano y escondado odemosinstalar un At l'ag pasa tener la Diem terriore localizada