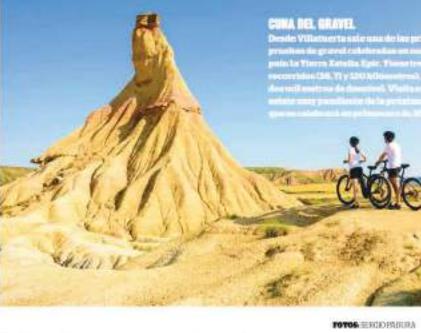

Pocos destinos reúnen tantas virtudes para un ciclista. No importa si buscas una excursión en familia, un largo viaje cicloturista de alforjas, un entrenamiento exhaustivo o, simplemente, descubrir un paraiso a pedales Navarra mezcla mil contrastes y maravillas. Gastronomia, naturaleza, cultura e historia os esperan a ti y a tu bici: ja por ello!

Navarra es, por etemplo, donde puedes em pezat pedaleantio en un desterio y ler minar en un bosque Donde coincidencinco Vias Vercles, dos rutas EuroVelo, sete puertos de monclista y un simitin do senderos gravel. Un dostino Upé Muy cerca de Olite te espera allila (gieminiatura o increibiomente diverso, capaz de sobrerogedores vistas que vandesde el Piriresinir cuatro climas y inucha historia.

Navarra, endefinitiva, te deja con la boca abierta Tanto que questi lo mejor sea enfocar esfuerzos y seleccionar tres rutas gravel de un sólo día Sitienes poco tempo, quédate con una n dos. Y si tienes algo más. "Oué tal encodenarias y hacerlas de forma consecutiva?