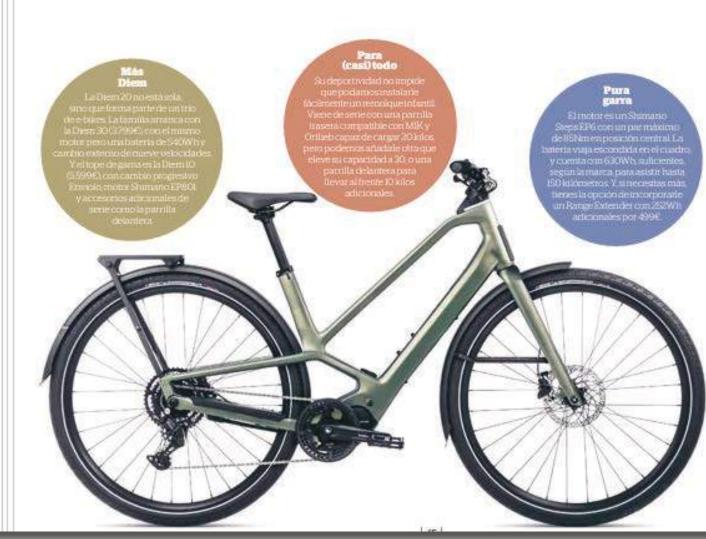

# Special contents. Road Test featured on a double page. A special recommended from Ciclosfera.

ORBEA DIEM 20

4.599€

ompedora

intundente El

lide und send

de atraer miradas.

ryuda a absorber los

aches y hace que no

rasera Fantàstico

cuadro, en particula

resume del Diamos

atentado que adem

Rod-list ORBEA DIEM 20

'The New A to B'. Una nueva forma de desplazarte. Una nueva manera de vivir donde cada travecto ya no es un incordio sino un placer gracias a una e-bike de última generación, sofisticada, con un diseño irresistible y componentes de primera. Puro ADN Orbea: minimalismo, tecnología y deportividad mas cercana. ly a volar a raudales. ¡Empezamos a viajar! orbea.com

bea lo liama My

litter Anthractie) is

alla (la tienes desde

SaXL, y estate sm

inclusiosi mides 2.0

metros() y una serie

de componentes (el

manillar plano, la tija del

sillin) localiza tu tienda

or la integración egundad La relac con la Diem debe ser immediata, veloz infuitiva y sus creador hats conseguido andose en un mi solidobloque con el ableado 100% interno sistema Spin Block vita gitos bruscos de anillar, un puert USB en el tubo superso tos permite caristr el teléfano y escondado odemosinstalar un At l'ag pasa tener la Diem terriore localizada